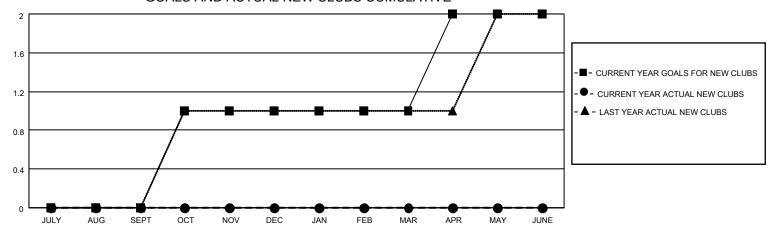

#### GOALS AND ACTUAL NEW CLUBS CUMULATIVE

## District 20 E1

| Clubs                 |               |           |               | Members               |                       |                         |                                                    |
|-----------------------|---------------|-----------|---------------|-----------------------|-----------------------|-------------------------|----------------------------------------------------|
| RESULTS FOR 2021-2022 |               |           |               | RESULTS FOR 2021-2022 |                       |                         |                                                    |
| QUARTER               | NEW CLUB GOAL | NEW CLUBS | DROPPED CLUBS | QUARTER MEMB          | ER GROWTH NET<br>GOAL | MEMBER GROWTH<br>ACTUAL | DROPPED<br>MEMBERS ACTUAL<br>(including transfers) |
| JULY/AUG/SEPT         | 0             | 0         | 1             | JULY/AUG/SEPT         | 39                    | 17                      | 15                                                 |
| OCT/NOV/DEC           | 1             | 0         | 1             | OCT/NOV/DEC           | 39                    | 26                      | 57                                                 |
| JAN/FEB/MAR           | 0             | 0         | 0             | JAN/FEB/MAR           | 39                    | 29                      | 32                                                 |
| APR/MAY/JUNE          | 1             | 0         | 1             | APR/MAY/JUNE          | 39                    | 18                      | 20                                                 |