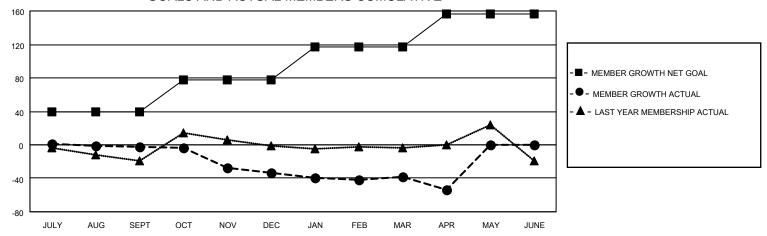

#### GOALS AND ACTUAL MEMBERS CUMULATIVE

| DROPPED CLUBS: 3 |     | 25 CLUBS OF 40 ADDED 1 OR<br>MORE NEW MEMBERS | GENDER DISTRIBUTION                 |              |  |
|------------------|-----|-----------------------------------------------|-------------------------------------|--------------|--|
|                  |     | MORE NEW MEMBERS                              | MALE                                | 878 (69.96%) |  |
|                  |     |                                               | FEMALE                              | 376 (29.96%) |  |
| DROPPED MEMBERS  |     |                                               | NON BINARY                          | 0 (0.00%)    |  |
|                  |     |                                               | PREFER NOT TO ANSWER                | 1 (0.08%)    |  |
| DECEASED         | 21  |                                               |                                     |              |  |
| CLUB CANCELLED   | 31  | CLICK HERE FOR CUMULATIVE                     | TOTAL FAMILY UNIT MEMBERS           | 211          |  |
| OTHER            | 72  | MEMBERSHIP DATA                               |                                     |              |  |
| TOTAL            | 124 |                                               | FAMILY MEMBERS PAYING HALF DUES 106 |              |  |
|                  |     |                                               |                                     |              |  |

## District 20 E1

| Clubs                 |               |           |               | Members               |                       |                         |                                                    |
|-----------------------|---------------|-----------|---------------|-----------------------|-----------------------|-------------------------|----------------------------------------------------|
| RESULTS FOR 2021-2022 |               |           |               | RESULTS FOR 2021-2022 |                       |                         |                                                    |
| QUARTER               | NEW CLUB GOAL | NEW CLUBS | DROPPED CLUBS | QUARTER MEMB          | ER GROWTH NET<br>GOAL | MEMBER GROWTH<br>ACTUAL | DROPPED<br>MEMBERS ACTUAL<br>(including transfers) |
| JULY/AUG/SEPT         | 0             | 0         | 1             | JULY/AUG/SEPT         | 39                    | 17                      | 15                                                 |
| OCT/NOV/DEC           | 1             | 0         | 1             | OCT/NOV/DEC           | 39                    | 26                      | 57                                                 |
| JAN/FEB/MAR           | 0             | 0         | 0             | JAN/FEB/MAR           | 39                    | 29                      | 32                                                 |
| APR/MAY/JUNE          | 1             | 0         | 1             | APR/MAY/JUNE          | 39                    | 18                      | 20                                                 |